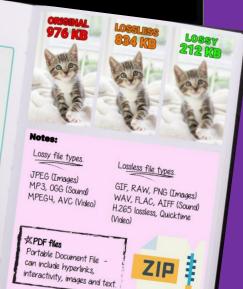

### Top Picks For You

FILE COMPRESSION

Compared to text files, media files such as images, audio, and video are very large in file size e.g. a 1 min video clip can be up to 2GB!

Data compression is a way to reduce the file size

- and change certain attributes including:
- Resolution
- Dimensions
- Bit Depth

Compression can be either lossy or lossless.

Lossy compression: file size is reduced by taking away redundant data - quality is affected.

Lossless compression: file size is compressed but