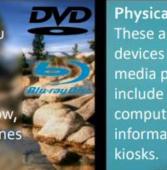

#### **Physical Media**

Physical media are things that you can hold and touch. Examples include CDs, DVDs and Blu-Ray Discs. USB storage could also be used, and whilst not as popular now, printed materials, such as magazines and leaflets, are still used.