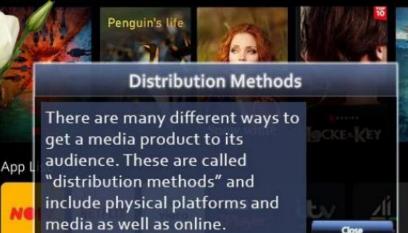

### Online

Multimedia content, games, and apps can be distributed over the internet on various different smart devices using dedicated streaming apps and online stores. Media can also be distributed on websites such as companies providing downloadable brochures.