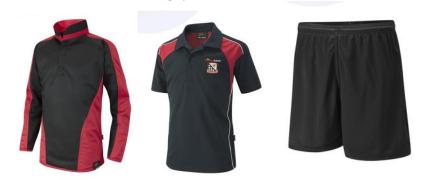

Boys shoe styles – acceptable

Girls shoe styles - acceptable

PE Uniform:

# PE Polo Shirt Reversible Rugby Shirt Plain Black Shorts