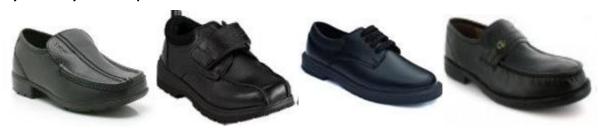

ding on the activity)
- Football boots (metal studs are not allowed on the synthetic pitch) and shin guards.
- Boxer shorts must not be worn during PE lessons; tighter fitting underpants should be worn.

A towel for use after taking a shower, and changes of underwear and socks, are essential. All PE kit should be taken home after use for washing. Pupils should be reminded to bring it to school on the appropriate days and should not wear their day clothes for PE. A gum-shield is recommended for hockey (boys and girls) and rugby (boys) but is not compulsory.



### **Uniform Examples**

#### Girls' Uniform:

Toynbee Girls Blazer



School Tie

**Grey Tartan Box Pleat Skirt** 



School Tie

**Boys' Uniform:** 

**Black Trousers** 



Toynbee Boys Blazer







Boys shoe styles – acceptable



Girls shoe styles - acceptable



PE Uniform:



# PE Polo Shirt Reversible Rugby Shirt Plain Black Shorts



### The following styles of uniform are not acceptable:



Unacceptable boys' trousers

Unacceptable girls' trousers

### **Unacceptable shoes:**



Final judgement regarding acceptability will always rest with the Senior Leadership Team and Guidance Managers

The Toynbee School Page 4 of 6





# The Toynbee School



## 2022 Price List

Day Wear

|                                                                    | Day W                             | ear                   |                                  |            |        |  |
|--------------------------------------------------------------------|-----------------------------------|-----------------------|----------------