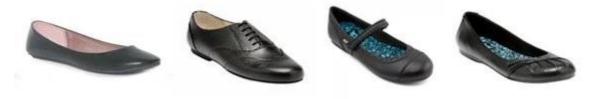

oots (metal studs are not allowed on the synthetic pitch) and shin guards.
- Boxer shorts must not be worn during PE lessons; tighter fitting underpants should be worn.

A towel for use after taking a shower, and changes of underwear and socks, are essential. All PE kit should be taken home after use for washing. Pupils should be reminded to bring it to school on the appropriate days and should not wear their day clothes for PE. A gum-shield is recommended for hockey (boys and girls) and rugby (boys) but is not compulsory.



### **Uniform Examples**

#### Girls' Uniform:

Toynbee Girls Blazer



School Tie

**Grey Tartan Box Pleat Skirt** 



School Tie

**Boys' Uniform:** 

**Black Trousers** 



Toynbee Boys Blazer







Boys shoe styles – acceptable



Girls shoe styles - acceptable



PE Uniform:



# PE Polo Shirt Reversible Rugby Shirt Plain Black Shorts



### The following styles of uniform are not acceptable:



Unacceptable boys' trousers

Unacceptable girls' trousers

### **Unacceptable shoes:**



Final judgement regarding acceptability will always rest with the Senior Leadership Team and Guidance Managers

The Toynbee School Page 4 of 6





# The Toynbee School



## 2022 Price List

Day Wear

|                                                                    | Day W                             | ear                   |                                  |            |        |  |
|--------------------------------------------------------------------|-----------------------------------|-----------------------|----------------------------------|------------|--