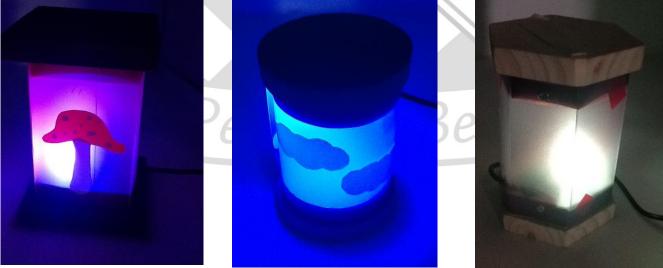

#### Year 8

Students in Year 8 have completed their "Electronics, Timbers and Polymers" project.

Students have designed and manufactured, fantastic USB-powered mood lights, working with a range of materials.

These are some of the excellent outcomes from the project."