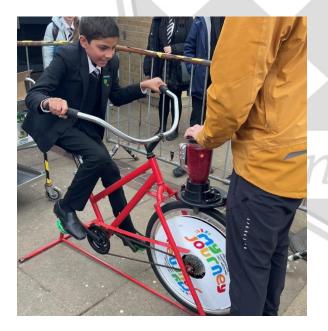

#### **Smoothie Bike and PCSO Visit**

Yesterday we had a visit with Hampshire Travel, Sustrans and the local police team. Pupils were given the opportunity to make their own smoothie, this time with a twist, they had to use the "Smoothie Bike" to blend it. Once the juice and fruit were chosen, the faster they pedalled the quicker they got a smoothie. It was a massive success with in-excess of 500 smoothies made over the 2 hours – it was very popular and lots of friendly competition as the day went on. This is in conjunction with the Sustrans Big Walk and Wheel initiative that we have registered. Please find more information about the initiative by following this link: https://bigwalkandwheel.org.uk/