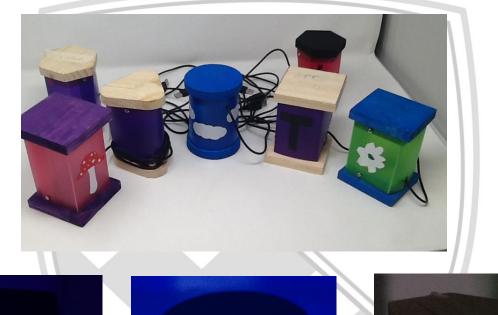

#### Year 8

Students in Year 8 have completed their "Electronics, Timbers and Polymers" project.

Students have designed and manufactured, fantastic USB-powered mood lights, working with a range of materials.

These are some of the excellent outcomes from the project."