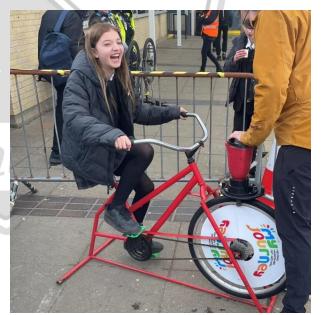

#### **Smoothie Bike and PCSO Visit**

Yesterday we had a visit with Hampshire Travel, Sustrans and the local police team. Pupils were given the opportunity to make their own smoothie, this time with a twist, they had to use the "Smoothie Bike" to blend it. Once the juice and fruit were chosen, the faster they pedalled the quicker they got a smoothie. It was a massive success with in-excess of 500 smoothies made over the 2 hours – it was very popular and lots of friendly competition as the day went on. This is in conjunction with the Sustrans Big Walk and Wheel initiative that we have registered. Please find more information about the initiative by following this link: https://bigwalkandwheel.org.uk/