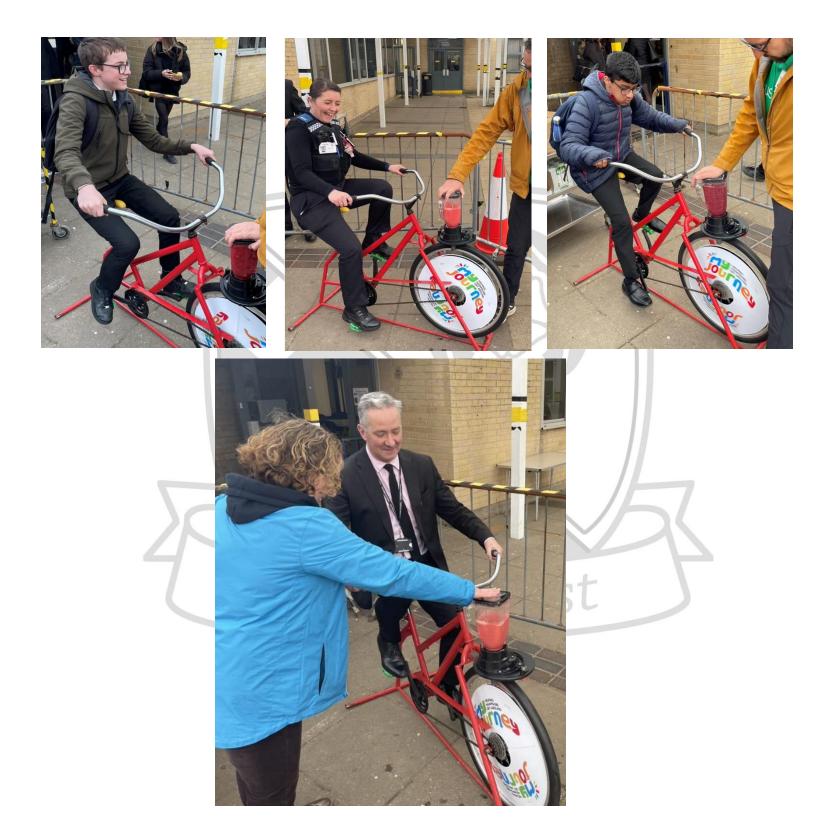

#### **Smoothie Bike and PCSO Visit**

Yesterday we had a visit with Hampshire Travel, Sustrans and the local police team. Pupils were given the opportunity to make their own smoothie, this time with a twist, they had to use the "Smoothie Bike" to blend it. Once the juice and fruit were chosen, the faster they pedalled the quicker they got a smoothie. It was a massive success with in-excess of 500 smoothies made over the 2 hours – it was very popular and lots of friendly competition as the day went on. This is in conjunction with the Sustrans Big Walk and Wheel initiative that we have registered. Please find more information about the initiative by following this link: https://bigwalkandwheel.org.uk/

The local police team were sharing information on how our pupils can register their bikes for free on the Immobilise database. This database is used to support police returning stolen bikes back to their owners. If you missed the information, please go to the website, and register for free today: https://www.immobilise.com/

Many thanks to Angela from Hampshire Travel, John from Sustrans, and PCSO Tor and Jen from the Eastleigh police team.

All external clubs are not DBS checked by Toynbee School.

All external clubs are not DBS checked by Toynbee School.