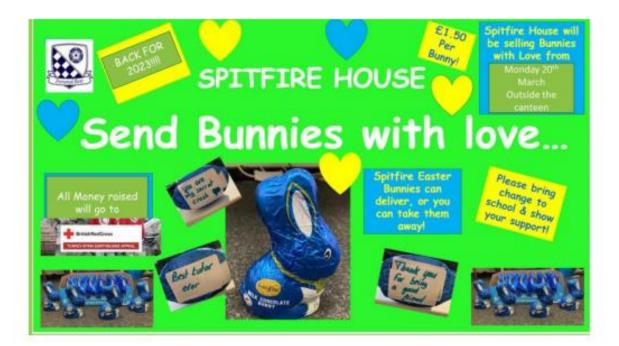

See you there!

Mr Pople

Buy your ticket to guarantee entry from Spitfire Easter bunny stand - £1 entry per person

Tickets available from 20th March

Personal Development

This week all Year groups have had assembly's on Multi faith & the importance of respecting all different religious faiths. We explored the Golden Rule - The principle of treating others as one wants to be treated & how this can applied both in school & at home.