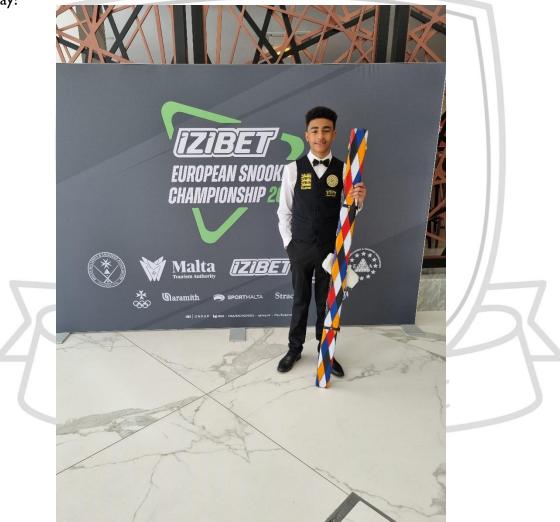

#### **O'Shay - Snooker Championship**

Last week our very own Year 9 Pupil, O'Shay travelled to Malta to compete in the Under 16's European Snooker Championship. O'Shay got through the group stages, winning both matches 2-0. He then qualified for the last 16 in the knockout stages and won 3-1 and made it through to the quarter finals. O'Shay then won his quarter final game 3-1 and made it to the semi-final! This is where he was knocked out of the competition and just missed out on the finals but has come 3rd in the whole of Europe! This is a massive achievement for O'Shay and all the pupils and staff at Toynbee are very proud of him! Well done, O'Shay!